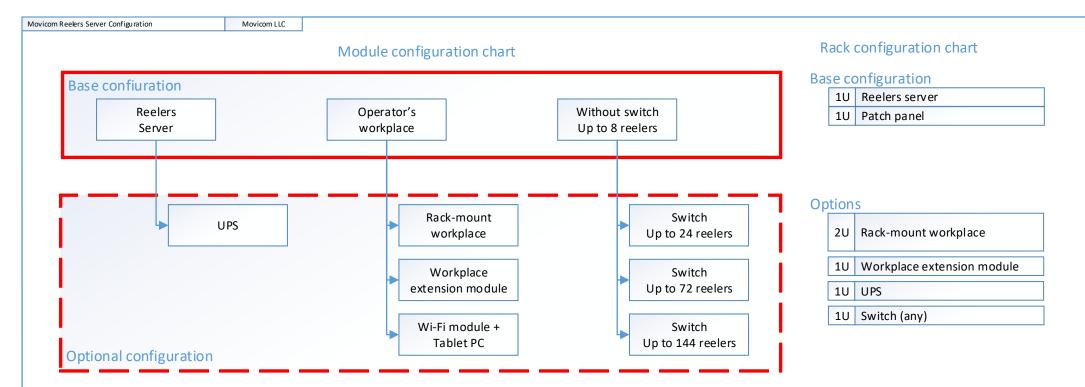

## Reelers server.

- **UPS.** Uninterruptible power supply must be installed to ensure the reliability of the Reelers server. It will provide necessary worktime to full raise of all winches and the regular shutdown of the Reelers server. (The UPS applies only to the server part and does not apply to the winches).

## **Operator's workplace.**

- **Standard operator's workplace.** Includes PC monitor, keyboard, mouse. The necessary space is not less than 70x70 cm behind the desk;

- **Rack-mount workplace**. Whole workplace can be built-in to the common server "19 rack. In this case, the operational control of the winches must be carried out by wireless tablet PC. Stationary workplace must be used only for the service operations;

- Workplace extension module. In the case of a significant (more than 10m) removal of the operator's workplace from the Reelers server, it is necessary to install an extension unit for interface signals from the Reelers server to the workstation (PC monitor, keyboard, mouse);

- Wi-Fi module + Tablet PC. The workplace can be supplemented by a wireless tablet PC for remote control of the winches;

## **Reelers connection.**

- Without switch. Without an additional switch, the Reelers server supports up to 8 winches;

- **Switch.** The installation of an additional switch provides the required number of ports (not summed up with 8 winches, which the server provides by default).

Reelers server needs standard "19 Rack. Depth not less, than 700mm.

The room should maintain the appropriate characteristics of temperature, humidity, protection from external and atmospheric influences.